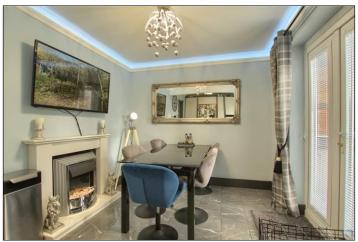

#### LOUNGE - 3.89m x 3.76m (12'9" x 12'4")

With electric flame effect fire in surround, radiator, and woodgrain effect laminate flooring.