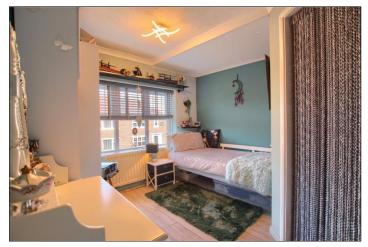

#### BEDROOM ONE - 3.12m x 2.97m (10'3" x 9'9")

With radiator, woodgrain effect laminate flooring and walk-in wardrobe.

TO VIEW: Tel: 01642955180

129 High Street, Eston, TS6 9JD

#### BEDROOM TWO - 2.74m x 3.76m (9' x 12'4")

With radiator, woodgrain effect laminate flooring and storage cupboard.