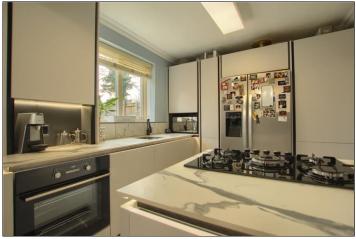

#### KITCHEN/DINER - 5.8m x 2.67m (19' x 8'9")

With handleless wall, drawer, and floor units, marble effect worktop, electric oven, five ring gas hob, stainless steel sink with mixer tap, integrated dishwasher, space for freestanding fridge freezer, electric flame effect fire, patio door to the rear garden, tiled flooring, and small walk-in pantry.