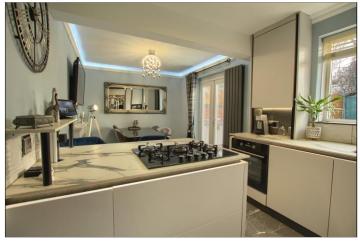

#### KITCHEN/DINER - 5.8m x 2.67m (19' x 8'9")

With handleless wall, drawer, and floor units, marble effect worktop, electric oven, five ring gas hob, stainless steel sink with mixer tap, integrated dishwasher, space for freestanding fridge freezer, electric flame effect fire, patio door to the rear garden, tiled flooring, and small walk-in pantry.