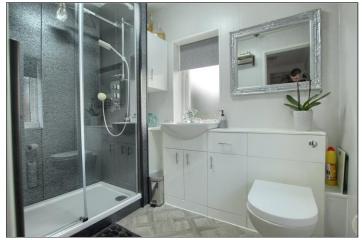

#### SHOWER ROOM - 1.65m x 2.29m (5'5" x 7'6")

Comprising close coupled WC with hidden cistern, vanity wash hand basin, walk-in double shower, black towel radiator, extractor fan, cladded walls, and wood block effect vinyl flooring.