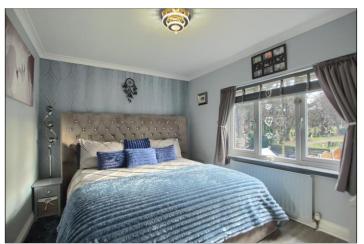

#### BEDROOM TWO - 2.74m x 3.76m (9' x 12'4")

With radiator, woodgrain effect laminate flooring and storage cupboard.

#### BEDROOM THREE - 2.18m x 2.67m (7'2" x 8'9")

With radiator and woodgrain effect laminate flooring.