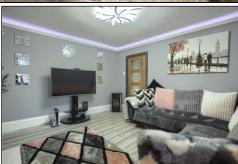

#### LOUNGE - 3.89m x 3.76m (12'9" x 12'4")

With electric flame effect fire in surround, radiator, and woodgrain effect laminate flooring.