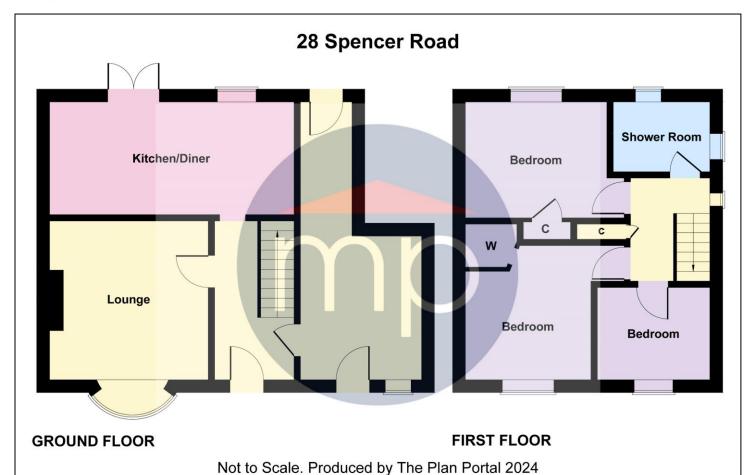

The property comprises entrance hall, lounge, and kitchen/diner. On the first floor there are three bedrooms (one having a walk-in wardrobe) and family shower room.

#### **GROUND FLOOR**

#### ENTRANCE HALL - 3.96m x 1.83m (13' x 6')

UPVC entrance door with double glazed insert, staircase to the first floor, radiator, and tiled flooring.

#### LOUNGE - 3.89m x 3.76m (12'9" x 12'4")

With electric flame effect fire in surround, radiator, and woodgrain effect laminate flooring.

#### KITCHEN/DINER - 5.8m x 2.67m (19' x 8'9")

With handleless wall, drawer, and floor units, marble effect worktop, electric oven, five ring gas hob, stainless steel sink with mixer tap, integrated dishwasher, space for freestanding fridge freezer, electric flame effect fire, patio door to the rear garden, tiled flooring, and small walk-in pantry.

# UTILITY/OUTHOUSES - 3.4m (11'2") increasing to 6.9m (22'8") x 2.87m (9'5")

With running water and mains electric connected.

#### **FIRST FLOOR**

#### LANDING

With loft access and storage cupboard housing the boiler.

#### BEDROOM ONE - 3.12m x 2.97m (10'3" x 9'9")

With radiator, woodgrain effect laminate flooring and walk-in wardrobe.

TO VIEW: Tel: 01642955180

129 High Street, Eston, TS6 9JD

#### BEDROOM TWO - 2.74m x 3.76m (9' x 12'4")

With radiator, woodgrain effect laminate flooring and storage cupboard.

#### BEDROOM THREE - 2.18m x 2.67m (7'2" x 8'9")

With radiator and woodgrain effect laminate flooring.

#### SHOWER ROOM - 1.65m x 2.29m (5'5" x 7'6")

Comprising close coupled WC with hidden cistern, vanity wash hand basin, walk-in double shower, black towel radiator, extractor fan, cladded walls, and wood block effect vinyl flooring.