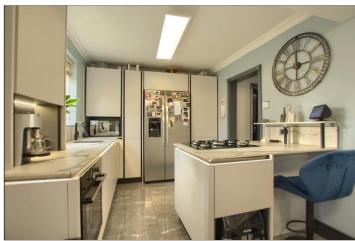

#### KITCHEN/DINER - 5.8m x 2.67m (19' x 8'9")

With handleless wall, drawer, and floor units, marble effect worktop, electric oven, five ring gas hob, stainless steel sink with mixer tap, integrated dishwasher, space for freestanding fridge freezer, electric flame effect fire, patio door to the rear garden, tiled flooring, and small walk-in pantry.