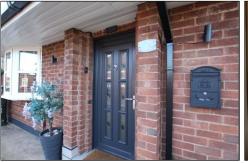

#### ENTRANCE HALL - 3.96m x 1.83m (13' x 6')

UPVC entrance door with double glazed insert, staircase to the first floor, radiator, and tiled flooring.