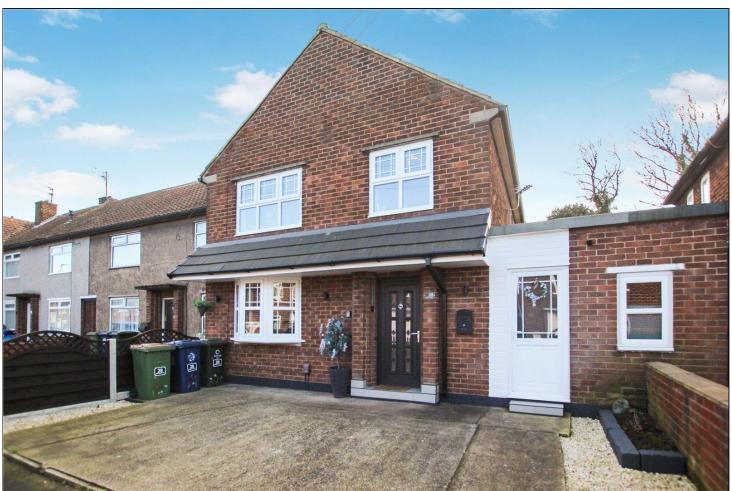

## SPENCER ROAD, MIDDLESBROUGH, TS6 9BH

- Great Starting Point for First Time Buyers & Young Couples Alike!
- No Expense Has Been Spared
- Gas Central Heating with a Combi Boiler
- Off Street Parking
- Private Southerly Facing Rear Garden
- Kitchen/Diner with Modern Style Units

£130,000

Great starting point for first time buyers and young couples alike!

Featuring off street parking, private southerly facing rear garden, gas central heating with a combi boiler, kitchen/diner with modern style units, stylish shower room and access to the converted outhouses that run along the property.

#### **PARKING & GARDEN**

To the front there is off street parking and to the rear there is a private entrance garden with lawn and patio.

AGENTS REF: - TM/LS/RED230846/06022024

Council Tax Band: A Tenure: Freehold