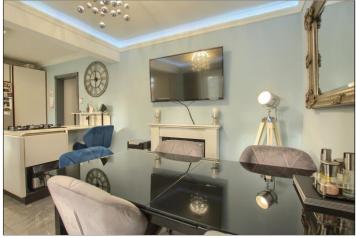

#### KITCHEN/DINER - 5.8m x 2.67m (19' x 8'9")

With handleless wall, drawer, and floor units, marble effect worktop, electric oven, five ring gas hob, stainless steel sink with mixer tap, integrated dishwasher, space for freestanding fridge freezer, electric flame effect fire, patio door to the rear garden, tiled flooring, and small walk-in pantry.